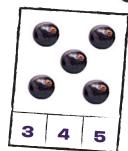

## HOW MANY @?

WHY DID THE APPLE STOP IN THE MIDDLE OF THE ROAD? Because he

Because he ran out of juice.

CAN YOU
COLOUR
IN YOUR
FAVOURITE
FRUIT?

Our tasty juices are still made with real fruit and no added sugar.