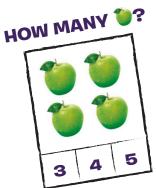

## HOW MANY @?

WHY DID THE APPLE STOP IN THE MIDDLE OF THE ROAD? Because he

Because he ran out of juice.

CAN YOU
COLOUR
IN YOUR
FAVOURITE
FRUIT?

Our tasty juices are still made with real fruit and no added sugar.